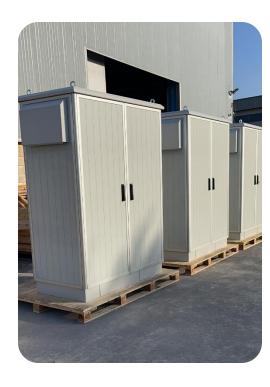

# Street Cabinets Design For Long Periods Of Power Outages

- Custom cabinets, for Apollo 9608
- 36 hours backup:
- 9KW Delta Power System
- 24 x 150AH batteries
- Sensors: Door, Heat, Smoke, A/C
   integrated intomanagement system
- DC & A/C
- Backup Fans
- Rear and Front doors
- Rear & Front 25U 19" Racks
- Three Point Locking System