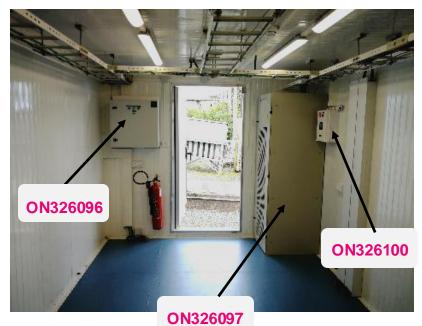

Tools **Applications** TELCO CLOUD **Muse** MoM, SoC



#### Ribbon's Network In A Box Rapid Disaster Recovery









#### **Network in a Box – Networks Survivability**







#### **Customized Solutions**

#### Tailored Hardware Options

- Lightweight, aluminum case
- Integrated Shock Absorbers
- Fans
- Customized power distribution units
- Sizes: Trolleys, 4U, 6U, 10U
- Military grade connectors
- Secured environment
- In case lights
- Easy Removal Filter
- Dedicated case for UPS
- Special case for Cellular deployments

#### Tailored Equipment

- Built for NPT, Apollo & Third Party
- Various Applications: mobile sites,
   DR, Cellular, temporary deployments

#### **Various Configurations**













# **Various Sizes, For Various Terrains**

ON326090









# **Interior Design**







## **Container Based Transportable Data Centers**

6 Weeks from High Level Requirements to Hand-over













# Street Cabinets Design For Long Periods Of Power Outages



- Custom cabinets, for Apollo 9608
- 36 hours backup:
- 9KW Delta Power System
- 24 x 150AH batteries
- Sensors: Door, Heat, Smoke, A/C
   integrated intomanagement system
- DC & A/C
- Backup Fans
- Rear and Front doors
- Rear & Front 25U 19" Racks
- Three Point Locking System

"Ribbon provided us with a customized solution that allowed us to both meet our current bandwidth needs and easily scale as we continue to grow, while delivering specialized outdoor cabinets for housing valuable equipment at add and drop points along the route."

Damien de Lamberterie, General Manager of Blueline



## Site Monitoring Sy