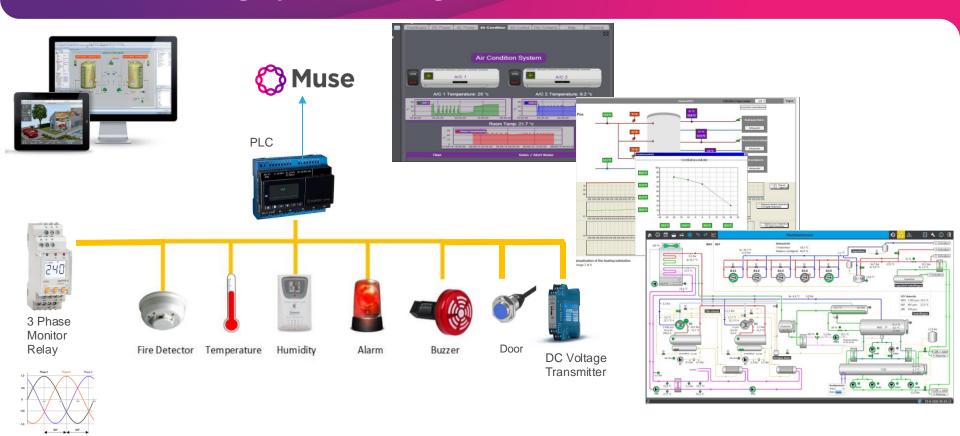

## Site Monitoring System – Integrated to Ribbon Muse

# Power Solutions Broad Portfolio Integrated to (MISS)