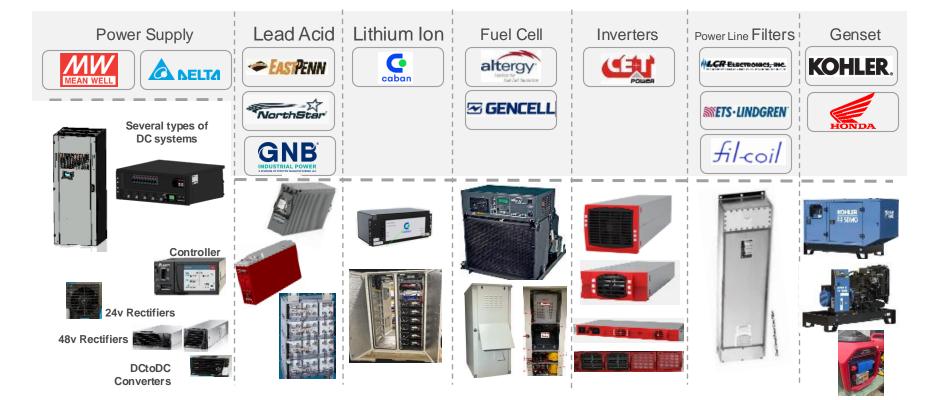

# Power Solutions Broad Portfolio Integrated to (MISS)

#### Ribbon – a Global Reseller of US Vendors (Examples)

- California headquarters
- US manufacturing facilities
- Offices in LatAm
- Operations in 14 countries
- Production capacity 500 systems/mo and 8,000 battery packs per month
- 2,000+ Sites
- Established management team with strong operational track record
- 9,000 metric tons of CO2 avoided
- 690 MWh of clean energy delivered