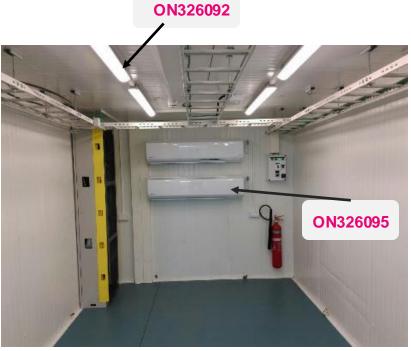

ols **Applications** TELCO CLOUD **Muse** MoM, SoC



#### Ribbon's Network In A Box Rapid Disaster Recovery









#### **Network in a Box – Networks Survivability**







#### **Customized Solutions**

#### Tailored Hardware Options

- Lightweight, aluminum case
- Integrated Shock Absorbers
- Fans
- Customized power distribution units
- Sizes: Trolleys, 4U, 6U, 10U
- Military grade connectors
- Secured environment
- In case lights
- Easy Removal Filter
- Dedicated case for UPS
- Special case for Cellular deployments

#### Tailored Equipment

- Built for NPT, Apollo & Third Party
- Various Applications: mobile sites,
   DR, Cellular, temporary deployments

#### **Various Configurations**













# **Various Sizes, For Various Terrains**

ON326090









# **Interior Design**







## **Container Based Transportable Data Centers**

6 Weeks from High Level Requirements to Hand-over













# Street Cabinets Design For Long Periods Of Power Outages



- Custom cabinets, for Apollo 9608
- 36 hours backup:
- 9KW Delta Power System
- 24 x 150AH batteries
- Sensors: Door, Heat, Smoke, A/C
   integrated intomanagement system
- DC & A/C
- Backup Fans
- Rear and Front doors
- Rear & Front 25U 19" Racks
- Three Point Locking System

"Ribbon provided us with a customized solution that allowed us to both meet our current bandwidth needs and easily scale as we continue to grow, while delivering specialized outdoor cabinets for housing valuable equipment at add and drop points along the route."

Damien de Lamberterie, General Manager of Blueline



## Site Monitoring Syst