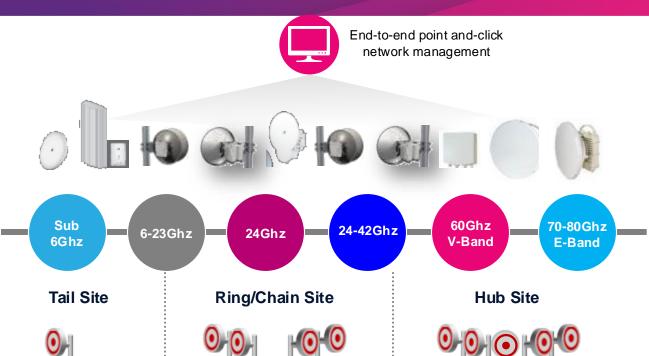

#### **Microwave**

**NPT-1022** 

**NPT-1050** 

**NPT-1250** 

# Wireless - SATCOM