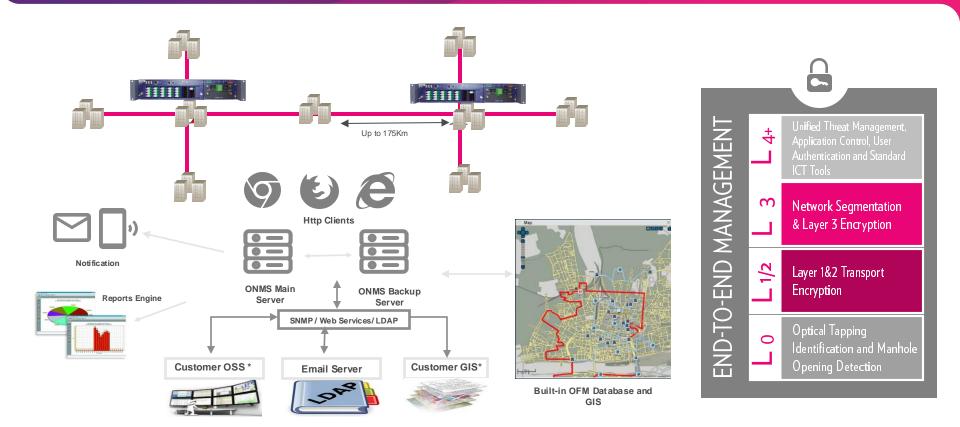

## Site Monitoring System – Integrated to Ribbon Muse

# Power Solutions Broad Portfolio Integrated to (MISS)

#### **Multi Layer Cyber Protection**