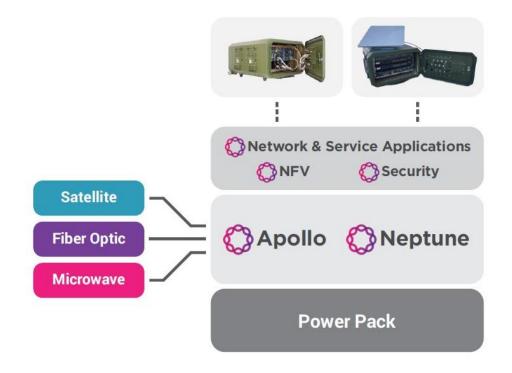

### **Facility** Shelters/Huts, Ruggedized Enclosures, Mobile Shelters & Enclosures, Outdoor Cabinets <u>Infrastructure</u> DC Power Systems, UPS, Gensets, Green Energy Solutions, Racks, Air conditioning **Networking** Wireless Solutions, Synchronization, Ruggedized Switching, Test Equipment, Data Center Switches **Intelligent Middle Mile** Security Firewalls, IPS/IDS, SCADA, AD, Encryption, Preventative Tools **Applications** TELCO CLOUD **Muse** MoM, SoC

#### **Microwave**

**NPT-1022** 

**NPT-1050** 

**NPT-1250** 

# Wireless - SATCOM