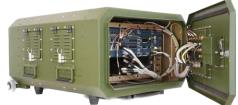

#### Tailored Hardware Options

- Lightweight, aluminum case
- Integrated Shock Absorbers
- Fans
- Customized power distribution units
- Sizes: Trolleys, 4U, 6U, 10U
- Military grade connectors
- Secured environment
- In case lights
- Easy Removal Filter
- Dedicated case for UPS
- Special case for Cellular deployments

#### Tailored Equipment

- Built for NPT, Apollo & Third Party
- Various Applications: mobile sites,
   DR, Cellular, temporary deployments