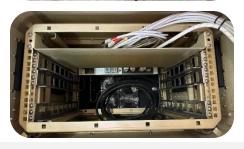

#### Tailored Hardware Options

- Lightweight, aluminum case
- Integrated Shock Absorbers
- Fans
- Customized power distribution units
- Sizes: Trolleys, 4U, 6U, 10U
- Military grade connectors
- Secured environment
- In case lights
- Easy Removal Filter
- Dedicated case for UPS
- Special case for Cellular deployments

#### Tailored Equipment

- Built for NPT, Apollo & Third Party
- Various Applications: mobile sites,
   DR, Cellular, temporary deployments