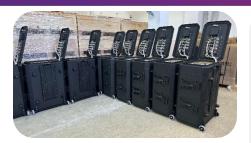

#### Tailored Hardware Options

- Lightweight, aluminum case
- Integrated Shock Absorbers
- Fans
- Customized power distribution units
- Sizes: Trolleys, 4U, 6U, 10U
- Military grade connectors
- Secured environment
- In case lights
- Easy Removal Filter
- Dedicated case for UPS
- Special case for Cellular deployments

#### Tailored Equipment

- Built for NPT, Apollo & Third Party
- Various Applications: mobile sites,
   DR, Cellular, temporary deployments

#### **Various Configurations**