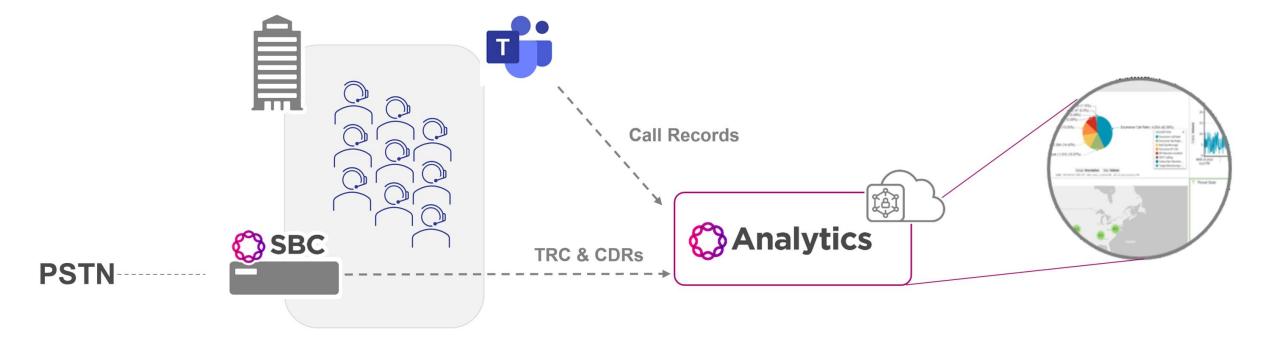

### **Monitoring for Teams**

#### Dashboards

• Summarize network or service analysis

#### **KPIs to understand network behavior**

• Correlation of collected data points

### **Rules & incident detection**

• Visibility into network performance and quality issues to pinpoint abnormalities

### **Alerts and policies**

• Based on trigger settings