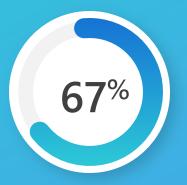

### Microsoft Work Trend Index

http://aka.ms/wti

**ເວິງ 31,000** people

31 countries

Microsoft 365, LinkedIn, Glint People Science + academic research 77%

of early Copilot users don't want to give it up

said Copilot improved the quality of their work

Spent less time processing email

71%

Saved time on mundane tasks

**3.8**x faster

75%

Spent less time searching

for information in their files

getting caught up on a missed meeting