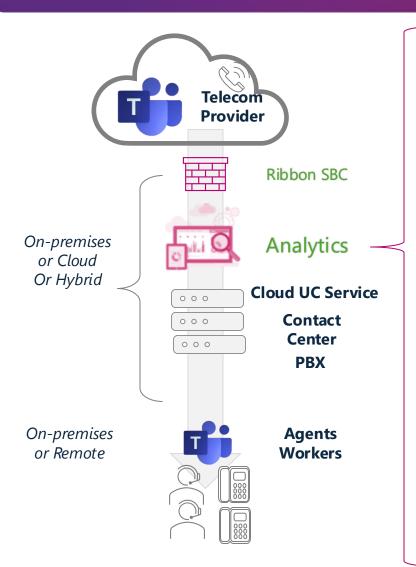

# Microsoft Teams Voice For Enterprise

### Direct Routing Ribbon

### **Addressing MS Teams Deployments**

Transforming Raw KPIs into Actionable Insights

Visualizing RTC Service Quality Characteristics

#### Detecting Potential Issues Before They Impact End-Users

Gain end-to-end visibility and Intelligence into your communications networks, devices, and users

### **Managing MS Teams Environment**

Provides visibility into Teams to Teams calls and Teams to PSTN calls

### Advanced Troubleshooting and Quality Assurance

### **Monitoring for Teams**

#### Dashboards

• Summarize network or service analysis

#### **KPIs to understand network behavior**

• Correlation of collected data points

### **Rules & incident detection**

• Visibility into network performance and quality issues to pinpoint abnormalities

### **Alerts and policies**

• Based on trigger settings