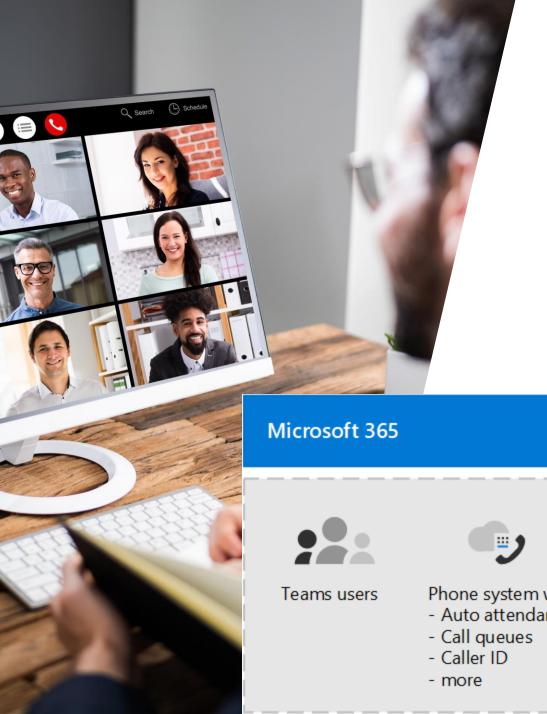

## TEAMS CALLING: ITS EASY ONCE YOU GET THERE

Usually, the last feature to get implemented.

# Microsoft Teams Voice For Enterprise

### Direct Routing Ribbon