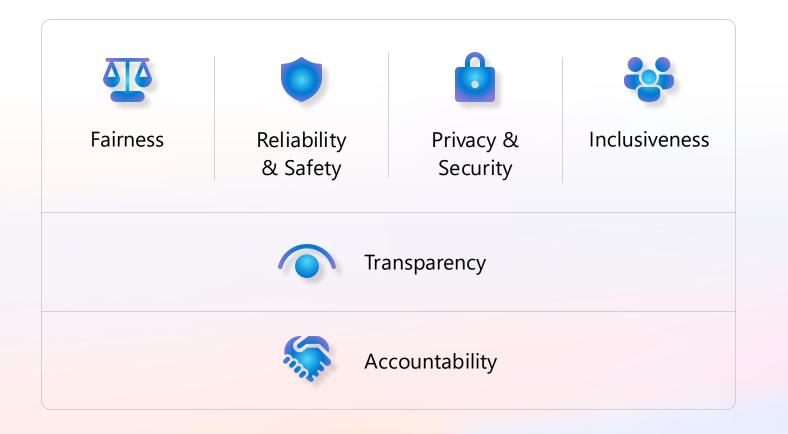

### **Microsoft's AI Principles**

Microsoft Cloud — Al you can trust

Your data is **your** data.

Your data is **not** used to train the OpenAl foundation models without permission.

Your data is **protected** by the most comprehensive enterprise compliance and security controls.

### Microsoft Responsible AI Standard V2

Empowering responsible AI practices | Microsoft AI