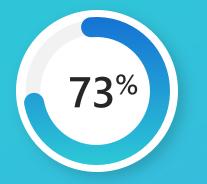

### Microsoft Work Trend Index

http://aka.ms/wti

**ເວິງ 31,000** people

31 countries

Microsoft 365, LinkedIn, Glint People Science + academic research 77%

of early Copilot users don't want to give it up

said Copilot improved the quality of their work

29% faster

in a series of tasks (searching, writing, and summarizing)