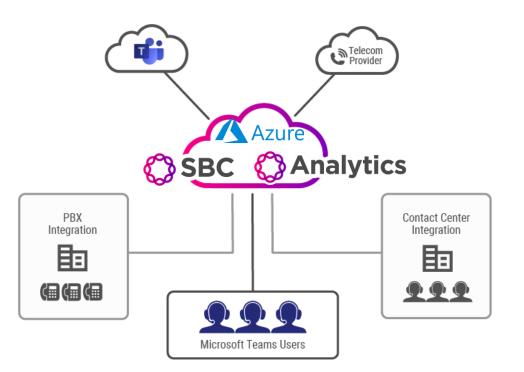

### **Addressing MS Teams Deployments**

Transforming Raw KPIs into Actionable Insights

Visualizing RTC Service Quality Characteristics

#### Detecting Potential Issues Before They Impact End-Users

Gain end-to-end visibility and Intelligence into your communications networks, devices, and users

### **Managing MS Teams Environment**

Provides visibility into Teams to Teams calls and Teams to PSTN calls

### Advanced Troubleshooting and Quality Assurance