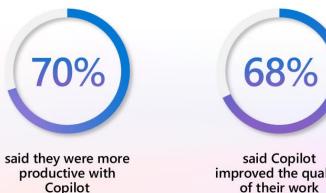

### Microsoft Work Trend Index

http://aka.ms/wti

**ເວິງ 31,000** people

31 countries

Microsoft 365, LinkedIn, Glint People Science + academic research 77%

of early Copilot users don't want to give it up

said Copilot improved the quality of their work