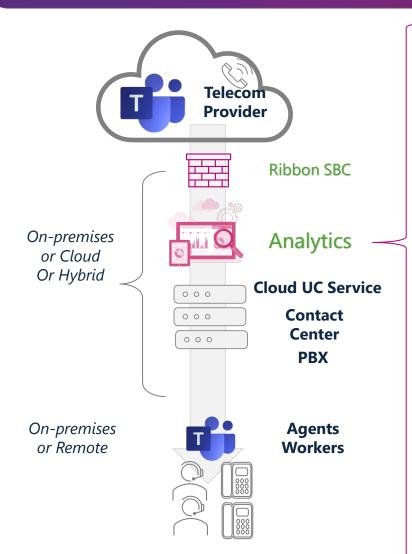

## Microsoft Teams Voice For Enterprise

## Direct Routing Ribbon

## **Monitoring for Teams**