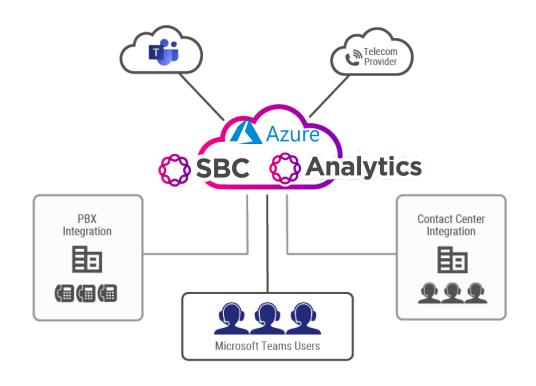

## **Addressing MS Teams Deployments**

**Transforming Raw KPIs** into Actionable Insights

**Visualizing RTC Service Quality Characteristics** 

**Detecting Potential Issues Before They Impact End-Users** 

Gain end-to-end visibility and Intelligence into your communications networks, devices, and users

### **Managing MS Teams Environment**

Provides visibility into Teams to Teams calls and Teams to PSTN calls

**Advanced Troubleshooting and Quality Assurance** 