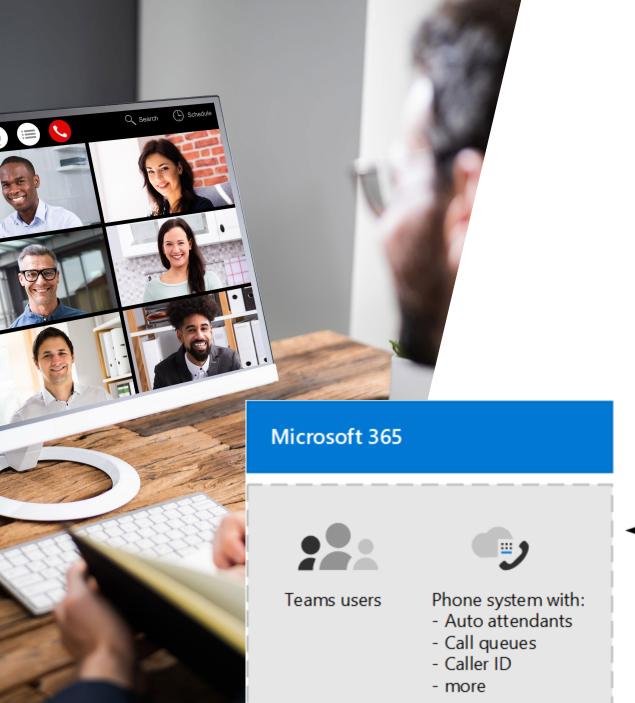

## TEAMS CALLING: ITS EASY ONCE YOU GET THERE

Usually, the last feature to get implemented.

## Microsoft Teams Voice For Enterprise