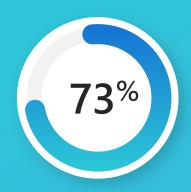

64%

Spent less time processing email

**75%** 

Spent less time searching for information in their files

71%

Saved time on mundane tasks

3.8x faster

getting caught up on a missed meeting