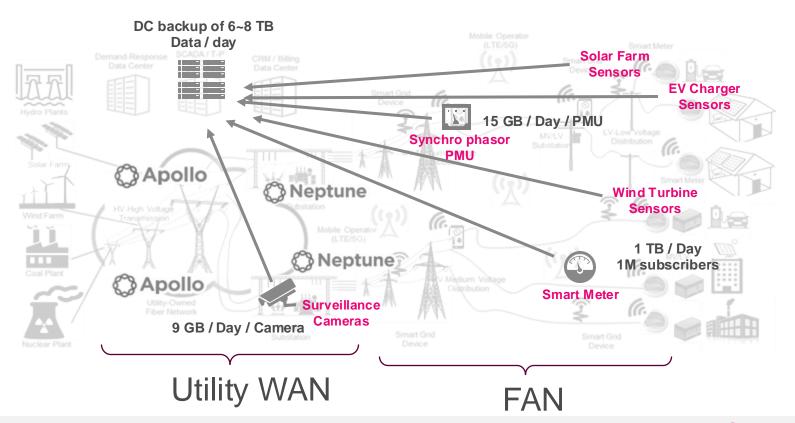

# ribbon' INSIGHTS



## Network Modernization for Critical Infrastructure

**Mitch Simcoe** 

IP Optical Solution Marketing



#### Issues Facing Utilities – Ribbon's Utility Toolset Provides the Solution

What are the three most challenging issues facing the electric industry in your region today





#### Data is the KING – Power Utilities





#### **OT / IT Network Convergence**



### **Challenge To Converge OT And IT Networks**



## Comprehensive Solution Optimised For Partners to Offer Utilities



- Deterministic Packet Transport supports OT and IT transport requirements
- Optimized IP Optical networks with automation delivers lowest TCO



6

## **OT and IT Networks – Coexistence or Convergence?**

#### Resiliency & segregation requirements remain





#### **IP Routing Key Values To Position To Customers**

















#### **Apollo Optical Key Values To Position To Customers**

Unlimited 400G

#### **Next Gen High Density** 9408 Optical 9458 OLS **Transport** Pay as you grow pluggables 4-degrees 5nm-140Gbaud 1.2T per 4RU Ultra-dense metro 400 F2B cooling <u>plus</u> Telco NEBS







OpenROADM interop



- Share