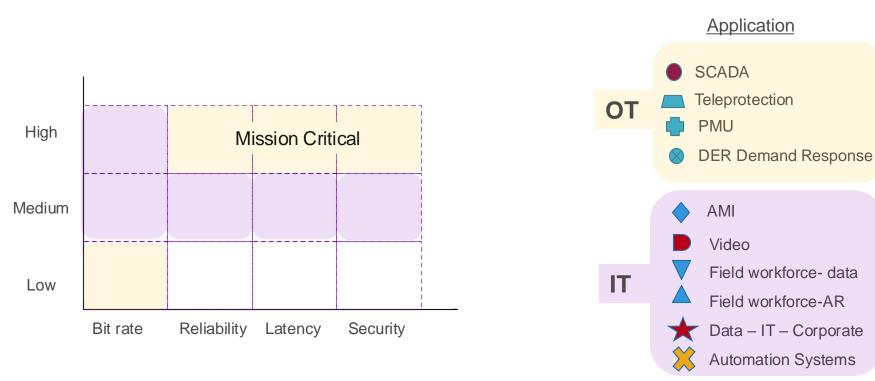

#### **OT / IT Network Convergence**

### **Challenge To Converge OT And IT Networks**