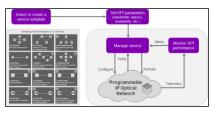

#### **Network Automation**

**Workflow Engine** 

**Closed Loop Automation** 

#### **Multi-Vendor and OSS Integration**

Flexible NBI

Flexible SBI

#### **Advanced Analytics**

**Network Insights** 

**Network Health** 

#### **Cloud Native Architecture**

**Microservices Architecture** 

**K8S Infrastructure** 