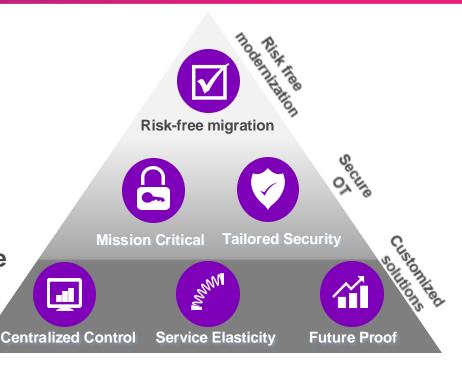

## Ribbon Brings Your Customers Field Proven, Risk-free Migration

- Risk-free transition:
   Field proven, tailorable migration
- Holistic Security:
   Protects Critical infrastructure from attack
- Optimized for Critical Infrastructure
  Mission critical grade platforms

Proven, Reliable, Secure, Tailored Modernization

10