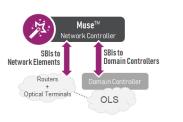

#### Muse Is The Secret Sauce That Really Helps You Position

#### **Network Automation**

**Workflow Engine** 

**Closed Loop Automation** 

#### **Multi-Vendor and OSS Integration**

Flexible NBI

Flexible SBI

#### **Advanced Analytics**

**Network Insights** 

**Network Health** 

#### **Cloud Native Architecture**

**Microservices Architecture** 

**K8S Infrastructure** 