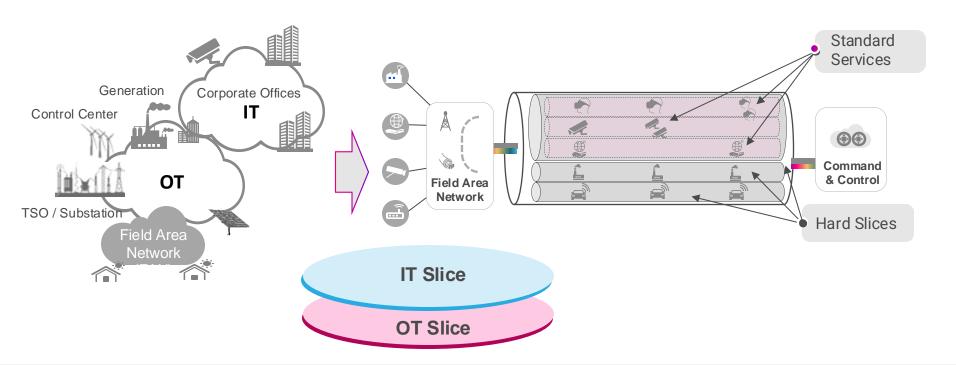

### **Challenge To Converge OT And IT Networks**

## **OT and IT Networks – Coexistence or Convergence?**

#### Resiliency & segregation requirements remain