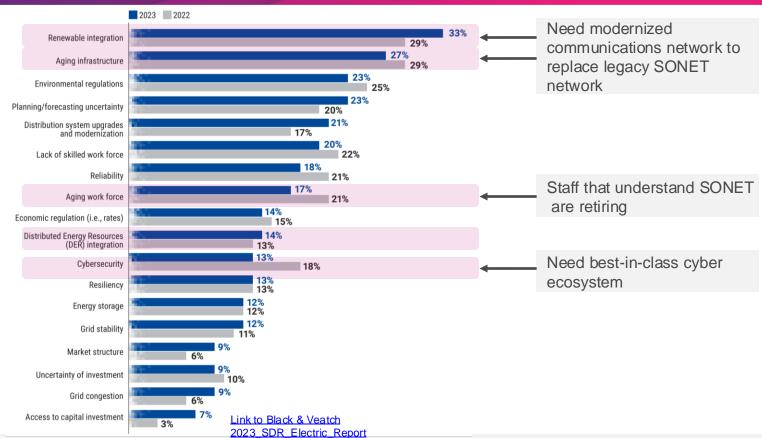

#### Issues Facing Utilities – Ribbon's Utility Toolset Provides the Solution

What are the three most challenging issues facing the electric industry in your region today