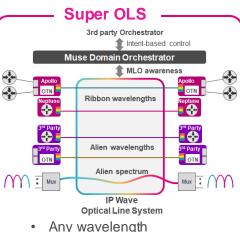

- Shared spectrum
- Dynamic WSON restoration
- Optical and fiber health

aNMI telemetry

Optical overlay for SDN applications

#### Muse Is The Secret Sauce That Really Helps You Position

#### **Network Automation**

**Workflow Engine** 

**Closed Loop Automation** 

#### **Multi-Vendor and OSS Integration**

Flexible NBI

Flexible SBI

#### **Advanced Analytics**

**Network Insights** 

**Network Health** 

#### **Cloud Native Architecture**

**Microservices Architecture** 

**K8S Infrastructure** 