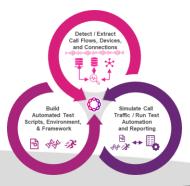

#### LEAP

Upgrade with confidence and ensure network compatibility, while mitigating risk through test automation.