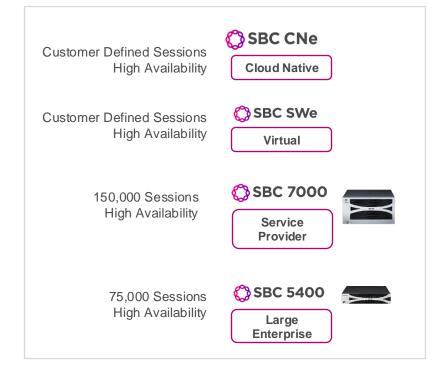

#### Ribbon SBC Core Portfolio for Metaswitch Perimeta

- Unrivaled scale and performance
- True microservices architecture
- Multiple deployment options (cloud native, virtual or appliances) - same code base
- Automation GitOps delivery, provisioning & test
- Certified with all leading UCaaS providers
- JITC and FIPS-140-2 certified for US Govt.
- High availability options
- Ribbon Application Management (RAMP) common across all SBCs