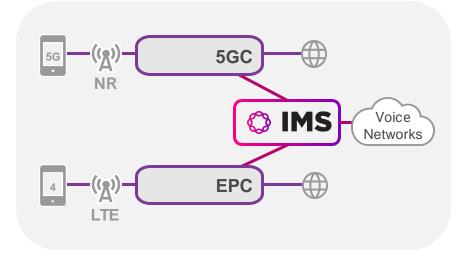

#### Ribbon Cloud-Native IMS for Metaswitch Clearwater Core

#### A Common IMS Voice Core for 4G VoLTE and 5G VoNR

- Rapid solution for MNO voice continuity
- Single, multi-generation investment
- Seamless and easy "drop in" IMS core
- Automated Scaling base on traffic usage
- Ost-effective and energy efficient
- Carrier grade scale and reliability
- Combined with Ribbon Analytics for network monitoring and troubleshooting
- Supported by Ribbon services and support teams worldwide