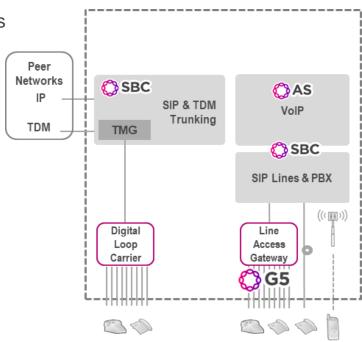

#### Ribbon C20 for MetaSphere CFS & Gateways

#### **Ribbon C20 Softswitch**

- Supports both legacy last mile (TDM/Copper) and replacement access solutions (SIP/IP)
- Full suite of line and trunk features from years of investment and deployments worldwide
- Fully virtualized providing a low-cost platform to transform Class 4 & 5 networks

#### **Gateway Solutions for every need**

- Application Server provides SIP Lines and PBX access capabilities, including all the advanced capabilities AS provides
- G9 large-size gateway providing legacy trunk access
  - T1/E1, OC-3/STM-1, 60k DS0 ports
- G6 mid-size gateway providing legacy lines and trunks access
  - T1/E1, STS-1/DS3, OC-3/STM-1, DS-512, 32k GR-303 lines
- G5 line access gateway up to 768 POTS lines
  - SIP and GR-303 capable, BRI & P-Phone available