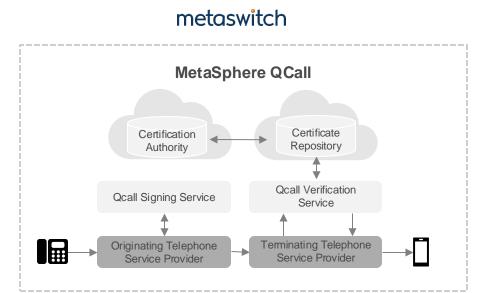

#### Ribbon Call Trust MetaSphere QCall STIR/SHAKEN

#### Ribbon Call Trust replaces MetaSphere QCall with full regulatory compliance:

- Signing and Verification Services
- 2 Authorized Certification Authority

3 Advanced Call Treatments

Service Provide

4 Deploy in your data center or use Ribbon's Managed Service Cloud

#### Ribbon Call Trust for Metaswitch Call Guardian Authentication Hub

**Ribbon Call Trust**® replaces Call Guardian Authentication Hub (a combination of STIR/SHAKEN service from Metaswitch and Real Time Analytics from TNS).