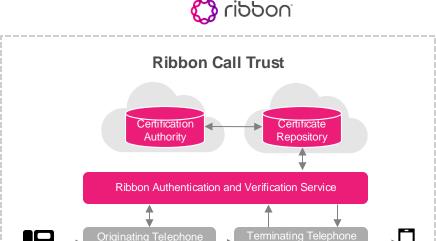

#### Ribbon Call Trust MetaSphere QCall STIR/SHAKEN

#### Ribbon Call Trust replaces MetaSphere QCall with full regulatory compliance:

- Signing and Verification Services
- 2 Authorized Certification Authority

3 Advanced Call Treatments

Service Provide

4 Deploy in your data center or use Ribbon's Managed Service Cloud

#### Ribbon Call Trust for Metaswitch Call Guardian Authentication Hub

**Ribbon Call Trust**® replaces Call Guardian Authentication Hub (a combination of STIR/SHAKEN service from Metaswitch and Real Time Analytics from TNS).