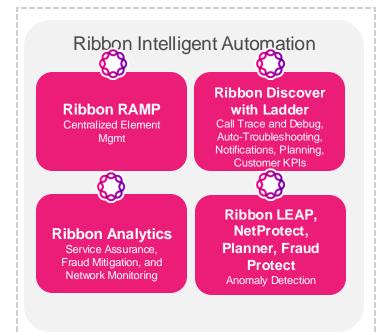

#### Ribbon Intelligent Automation for Metaview NMS

#### Ribbon replaces:

- Ribbon RAMP for Metaview Explorer
- Ribbon Discover with Ladder for Metaview SAS <u>and</u> Metaview Director
- Ribbon Analytics for Metaview Director

Plus, Ribbon LEAP, NetProtect, Planner, and Fraud Protect for anomaly detection and worry-free deployments