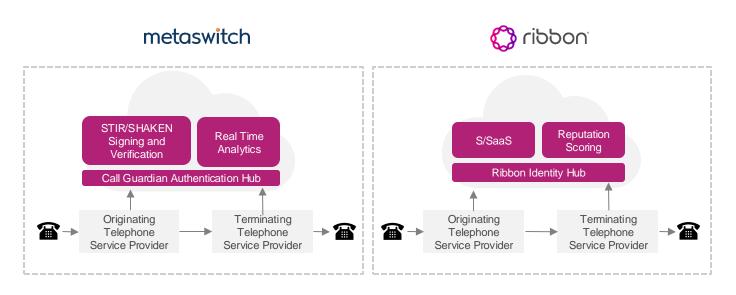

#### Ribbon Call Trust for Metaswitch Call Guardian Authentication Hub

**Ribbon Call Trust**® replaces Call Guardian Authentication Hub (a combination of STIR/SHAKEN service from Metaswitch and Real Time Analytics from TNS).

#### Ribbon replaces:

- Ribbon Identity Hub for Metaswitch Call Guardian Authentication Hub
- Ribbon S/SaaS for Metaswitch STIR/SHAKEN Signing and Verification
- Ribbon Reputation Scoring for TNS Real Time Analytics