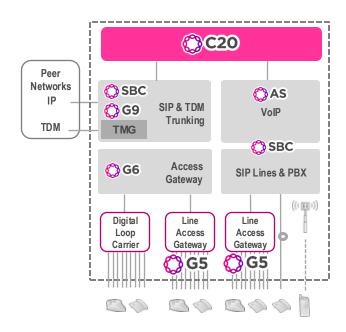

#### Ribbon C20 for MetaSphere CFS & Gateways

#### **Ribbon C20 Softswitch**

- Supports both legacy last mile (TDM/Copper) and replacement access solutions (SIP/IP)
- Full suite of line and trunk features from years of investment and deployments worldwide
- Fully virtualized providing a low-cost platform to transform Class 4 & 5 networks

#### **Gateway Solutions for every need**

- Application Server provides SIP Lines and PBX access capabilities, including all the advanced capabilities AS provides
- G9 large-size gateway providing legacy trunk access
  - T1/E1, OC-3/STM-1, 60k DS0 ports
- G6 mid-size gateway providing legacy lines and trunks access
  - T1/E1, STS-1/DS3, OC-3/STM-1, DS-512, 32k GR-303 lines
- G5 line access gateway up to 768 POTS lines
  - SIP and GR-303 capable, BRI & P-Phone available